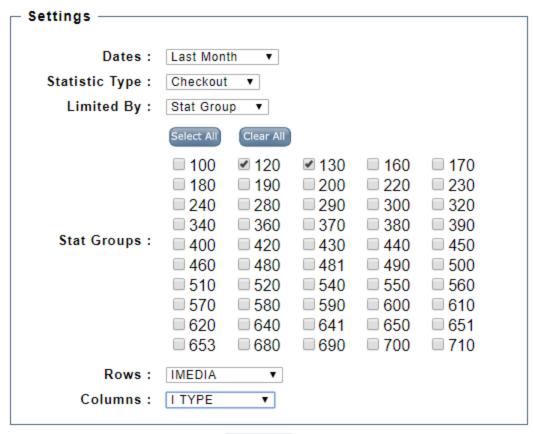

For example:

## Circulation Cross Tabs Report

This will generate the following report:

| А              | А                                                                 | ט          | U              | U    | L                    |      | G          | - 11                  |          | J   | N.                   | L                            | n n       |
|----------------|-------------------------------------------------------------------|------------|----------------|------|----------------------|------|------------|-----------------------|----------|-----|----------------------|------------------------------|-----------|
| 4              | Circulation Crosstab STAT GROUP: (120,130) Reported on 02/11/2019 |            |                |      |                      |      |            |                       |          |     |                      |                              |           |
| _              | Checkout (02/01/2019 02/11/2019) By IMEDIA By I TYPE              |            |                |      |                      |      |            |                       |          |     |                      |                              |           |
| 2              | NUIS.                                                             |            |                |      |                      |      |            |                       |          |     |                      |                              |           |
| 3              |                                                                   | AUDIO BOOK | AUDIO<br>MUSIC | воок | BOOK -<br>SHORT LOAN | FILM | FILM - SET | ILL<br>BOOK/AUDI<br>O | ILL FILM |     | KIDS FILM - 7<br>DAY | KIDS<br>MAGAZINE -<br>14 DAY | LAF<br>PR |
| 4              | BLU-RAY                                                           | 0          | 0              | 0    | 0                    | 101  | 10         | 0                     | 0        |     | 32                   | 0                            |           |
| 5              | BOOK FICTION                                                      | 0          | 0              | 452  | 3                    | 0    | 0          | 8                     | 0        | 540 | 0                    | 0                            |           |
| 6              | BOOK NONFIC                                                       | 0          | 0              | 230  | 1                    | 0    | 0          | 21                    | 0        | 52  | 0                    | 0                            |           |
| 7              | CD ABRIDGED                                                       | 1          | 0              | 0    | 0                    | 0    | 0          | 0                     | 0        | 0   | 0                    | 0                            |           |
| 8              | CD MUSIC                                                          | 0          | 20             | 0    | 0                    | 0    | 0          | 0                     | 0        | 0   | 0                    | 0                            |           |
| 9              | CD UNABRIDGEI                                                     | 116        | 0              | 0    | 0                    | 0    | 0          | 0                     | 0        | 21  | 0                    | 0                            |           |
|                | DVD                                                               | 0          | 0              | 0    | 0                    | 307  | 137        | 0                     | 8        | 0   | 66                   | 1                            |           |
|                | EQUIPMENT                                                         | 0          | 0              | 0    | 0                    | 0    | 0          | 0                     | 0        | 0   | 0                    | 0                            |           |
|                | GOVT DOC                                                          | 0          | 0              | 1    | 0                    | 0    | 0          | 0                     | 0        | 0   | 0                    | 0                            |           |
|                | KIT                                                               | 0          | 0              | 0    | 0                    | 0    | 0          | 0                     | 0        | 1   | 0                    | 0                            |           |
|                | LARGE PRINT                                                       | 0          | 0              | 0    | 0                    | 0    | 0          | 0                     | 0        | 0   | 0                    | 0                            |           |
|                | MAGAZINE                                                          | 0          | 0              | 0    | 0                    | 0    | 0          | 0                     | 0        | 0   | 0                    | 0                            |           |
|                | MP3-CD AUDIO                                                      | 3          | 0              | 0    | 0                    | 0    | 0          | 0                     | 0        | 0   | 0                    | 0                            |           |
|                | TOTAL                                                             | 120        | 20             | 683  | 4                    | 408  | 147        | 29                    | 8        | 614 | 98                   | 1                            |           |
| 18             |                                                                   |            |                |      |                      |      |            |                       |          |     |                      |                              |           |
| 19             |                                                                   |            |                |      |                      |      |            |                       |          |     |                      |                              |           |
| 20             |                                                                   |            |                |      |                      |      |            |                       |          |     |                      |                              |           |
| 21             |                                                                   |            |                |      |                      |      |            |                       |          |     |                      |                              |           |
| 22<br>23<br>24 |                                                                   |            |                |      |                      |      |            |                       |          |     |                      |                              |           |
| 23             |                                                                   |            |                |      |                      |      |            |                       |          |     |                      |                              |           |
| 24             |                                                                   |            |                |      |                      |      |            |                       |          |     |                      |                              |           |
| 25<br>26       |                                                                   |            |                |      |                      |      |            |                       |          |     |                      |                              |           |
| 26             |                                                                   |            |                |      |                      |      |            |                       |          |     |                      |                              |           |