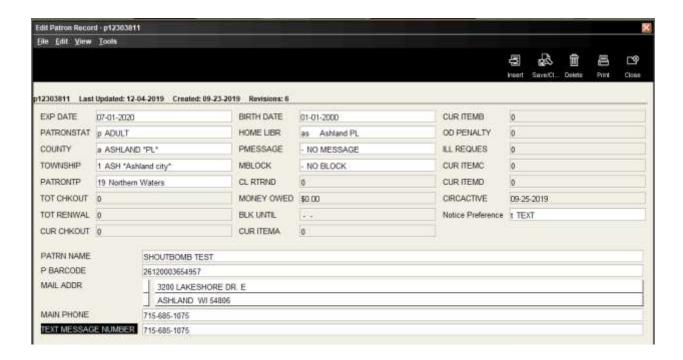

**Phone only**: Set notice preference to p for phone and include a valid phone number in the Main phone field of the patron record.

**Text only:** Set notice preference to t for text and include a valid phone number in the Text message number field of the patron record.