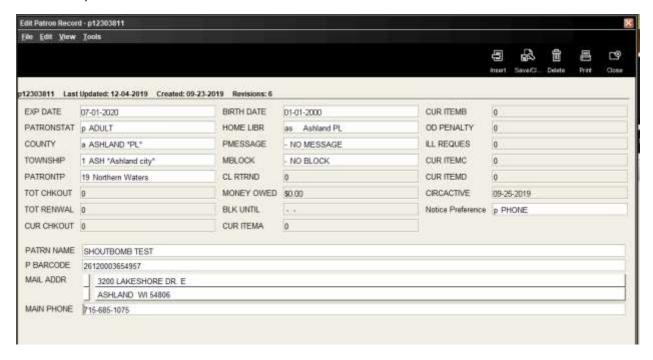

**Phone only**: Set notice preference to p for phone and include a valid phone number in the Main phone field of the patron record.

**Text only:** Set notice preference to t for text and include a valid phone number in the Text message number field of the patron record.