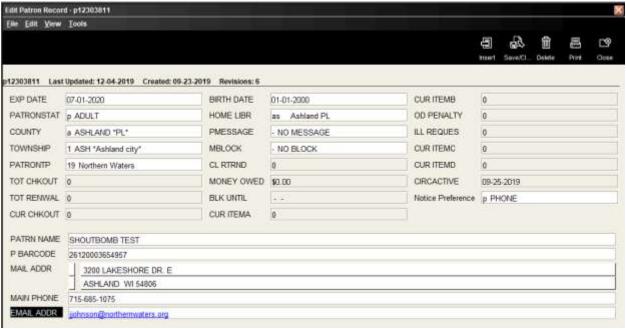

**Phone and email**: If the patron chooses phone notifications and has a valid email address listed, they will receive **BOTH** phone and email notifications.

**Email and text**: If the patron chooses text notifications and has a valid email address listed, they will receive **BOTH** text and email notifications.

**Email and text**: If the patron chooses text notifications and has a valid email address listed, they will receive **BOTH** text and email notifications.

**Phone and email**: If the patron chooses phone notifications and has a valid email address listed, they will receive **BOTH** phone and email notifications.