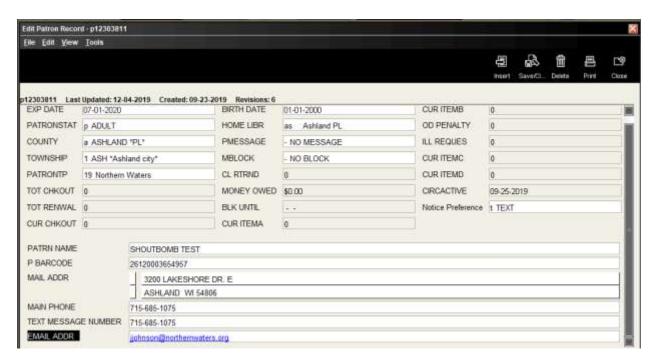

**Phone and email**: If the patron chooses phone notifications and has a valid email address listed, they will receive **BOTH** phone and email notifications.

**Email and text**: If the patron chooses text notifications and has a valid email address listed, they will receive **BOTH** text and email notifications.

**Email and text**: If the patron chooses text notifications and has a valid email address listed, they will receive **BOTH** text and email notifications.

**Phone and email**: If the patron chooses phone notifications and has a valid email address listed, they will receive **BOTH** phone and email notifications.